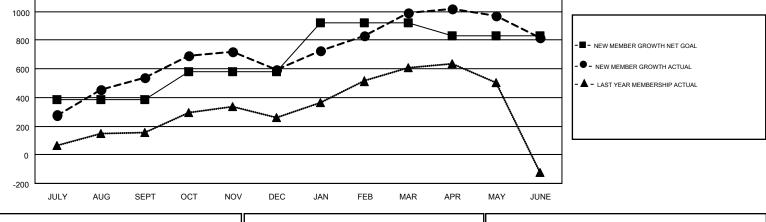

## $\mathsf{GMT} \; \mathsf{CA} \; 5$

| Clubs         |               |           |               | Members               |                                                                |                                                              |                                                    |  |
|---------------|---------------|-----------|---------------|-----------------------|----------------------------------------------------------------|--------------------------------------------------------------|----------------------------------------------------|--|
|               | RESULTS FOR   | 2016-2017 |               | RESULTS FOR 2016-2017 |                                                                |                                                              |                                                    |  |
| QUARTER       | NEW CLUB GOAL | NEW CLUBS | DROPPED CLUBS | QUARTER               | NEW MEMBER GROWTH<br>NET GOAL (not reinstated<br>or transfers) | NEW MEMBER<br>GROWTH ACTUAL (not<br>reinstated or transfers) | DROPPED<br>MEMBERS ACTUAL<br>(including transfers) |  |
| JULY/AUG/SEPT | 3             | 2         | 1             | JULY/AUG/SEPT         | 385                                                            | 759                                                          | 221                                                |  |
| OCT/NOV/DEC   | 5             | 4         | 4             | OCT/NOV/DEC           | 198                                                            | 353                                                          | 294                                                |  |
| JAN/FEB/MAR   | 3             | 9         | 0             | JAN/FEB/MAR           | 340                                                            | 518                                                          | 125                                                |  |
| APR/MAY/JUNE  | 2             | 6         | 0             | APR/MAY/JUNE          | -90                                                            | 738                                                          | 913                                                |  |