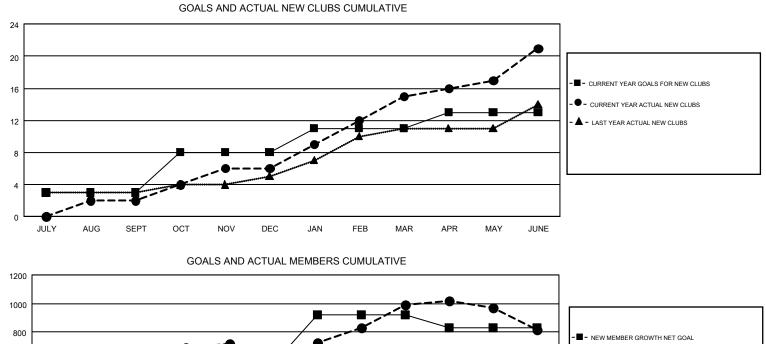

## $\mathsf{GMT} \; \mathsf{CA} \; 5$

| Clubs         |               |           |               | Members               |                                                                |                                                              |                                                    |  |
|---------------|---------------|-----------|---------------|-----------------------|----------------------------------------------------------------|--------------------------------------------------------------|----------------------------------------------------|--|
|               | RESULTS FOR   | 2016-2017 |               | RESULTS FOR 2016-2017 |                                                                |                                                              |                                                    |  |
| QUARTER       | NEW CLUB GOAL | NEW CLUBS | DROPPED CLUBS | QUARTER               | NEW MEMBER GROWTH<br>NET GOAL (not reinstated<br>or transfers) | NEW MEMBER<br>GROWTH ACTUAL (not<br>reinstated or transfers) | DROPPED<br>MEMBERS ACTUAL<br>(including transfers) |  |
| JULY/AUG/SEPT | 3             | 2         | 1             | JULY/AUG/SEPT         | 385                                                            | 759                                                          | 221                                                |  |
| OCT/NOV/DEC   | 5             | 4         | 4             | OCT/NOV/DEC           | 198                                                            | 353                                                          | 294                                                |  |
| JAN/FEB/MAR   | 3             | 9         | 0             | JAN/FEB/MAR           | 340                                                            | 518                                                          | 125                                                |  |
| APR/MAY/JUNE  | 2             | 6         | 0             | APR/MAY/JUNE          | -90                                                            | 738                                                          | 913                                                |  |